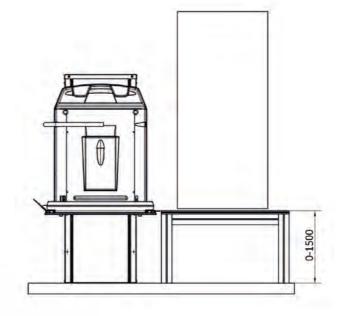

#### **Dimensions:**

Tower: Tower 680x147 mm.
0-1000: Tower 1962 mm.
0-1500: 2462 mm.
Width folded up: \*380 mm. Width
folded out: \*1130 mm. Platform
standard size: 1000x800 mm.

Other platform sizes: 1000 x 750 1000 x 700