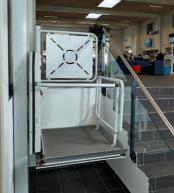

This compact unique step-lift consists of a lift platform that folds up when not in use thereby taking up minimal space. The platform travels on a vertical tower containing the driving motor. When the lift is not in use, its simply folded away. Ideal for school stages.