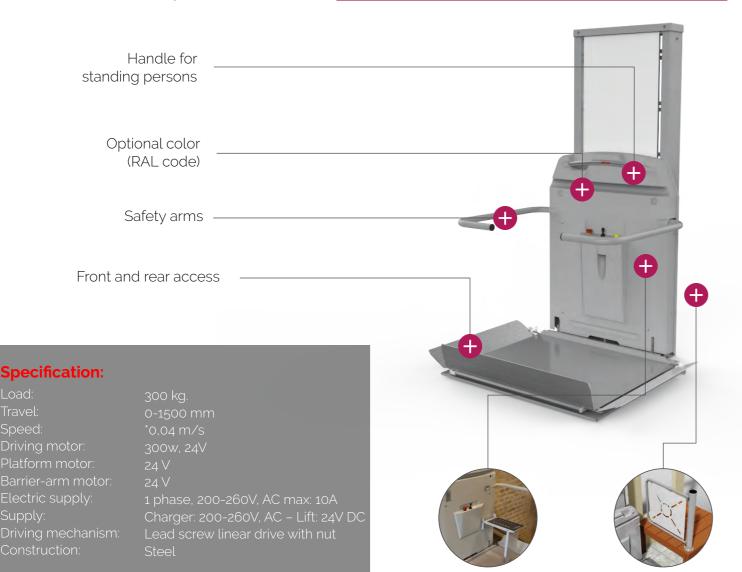

#### **Dimensions:**

Tower: Tower 680x147 mm.
0-1000: Tower 1962 mm.
0-1500: 2462 mm.
Width folded up: \*380 mm. Width
folded out: \*1130 mm. Platform
standard size: 1000x800 mm.

Other platform sizes: 1000 x 750 1000 x 700

> 1200 x 800 1300 x 800

\*Standard platform, wall-mounted.

### **Safety features:**

- Brake
- Limit switch
- Thermal overload relay
- Overspeed governor and brake.
- Manual release mechanism.
- Pressure sensitive surfaces that stops the lift

it ruwshimto an obstacle.

This foldable compact step-lift is equipped with an emergency lowering device. Furthermore, it can be individually customised to suit most environments.

The platform's wings and base have a disable function to prevent any trapping hazard. The lift has a steady and pleasant drive. This lift is also available for outdoor use.