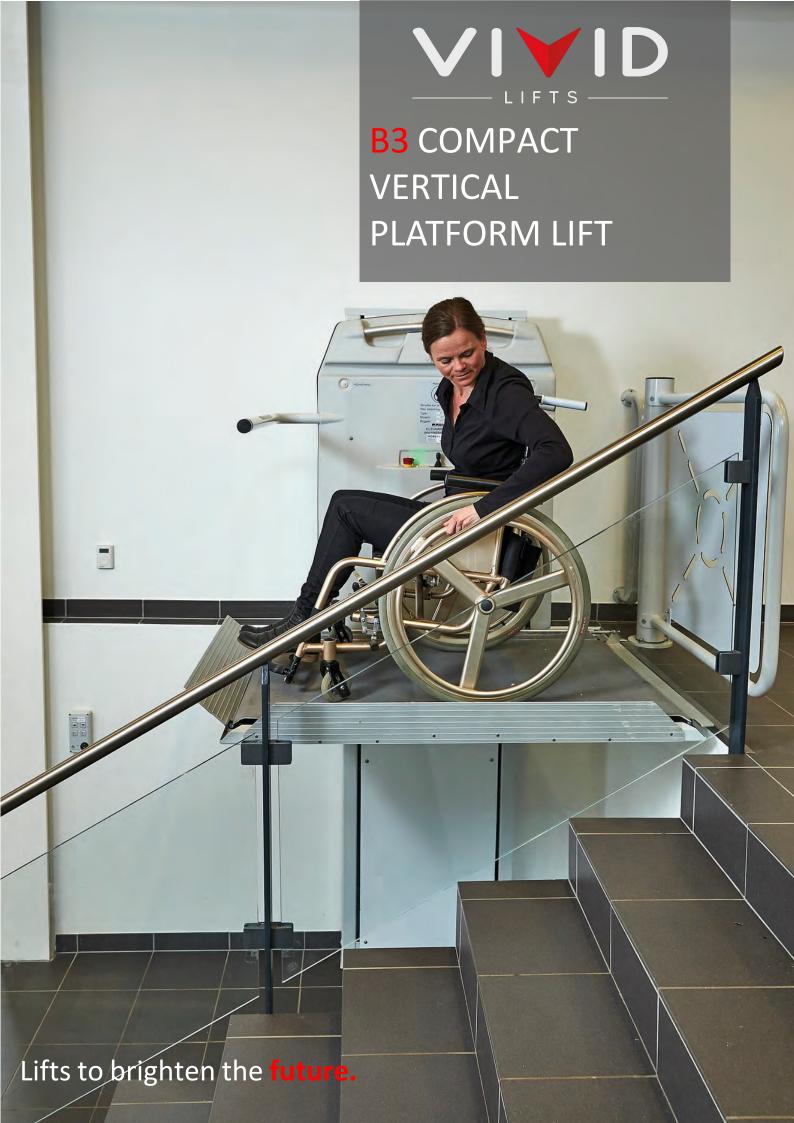

### **B3** Vertical Compact MINI-LIFT

With the B3 compact step-lift you will find a simple and easy lift solution that can be mounted without major structural changes. This wheelchair access lift is also a perfect access solution for mums with buggies.

This compact unique step-lift consists of a lift platform that folds up when not in use thereby taking up minimal space. The platform travels on a vertical tower containing the driving motor. When the lift is not in use, its simply folded away. Ideal for school stages.