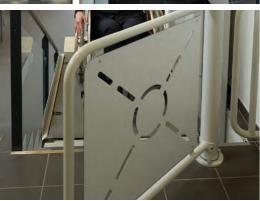

This compact unique step-lift consists of a lift platform that folds up when not in use thereby taking up minimal space. The platform travels on a vertical tower containing the driving motor. When the lift is not in use, its simply folded away. Ideal for school stages.

This foldable compact step-lift is equipped with an emergency lowering device. Furthermore, it can be individually customised to suit most environments.

The platform's wings and base have a disable function to prevent any trapping hazard. The lift has a steady and pleasant drive. This lift is also available for outdoor use.