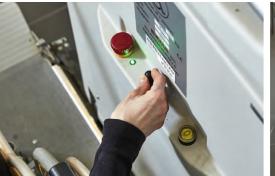

### Remotes

Handheld remote control

Mounted remote for installation in column or masonry.

Mounted control box for mounting on column or wall.

Manufactured by Denmark's largest and oldest manufacturer and supplier of stair-lifts for disabled people.