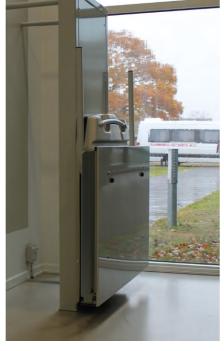

This compact unique step-lift consists of a lift platform that folds up when not in use thereby taking up minimal space. The platform travels on a vertical tower containing the driving motor. When the lift is not in use, its simply folded away. Ideal for school stages.