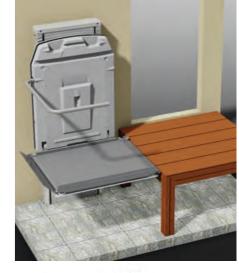

### **B3** Vertical Compact MINI-LIFT

With the B3 compact step-lift you will find a simple and easy lift solution that can be mounted without major structural changes. This wheelchair access lift is also a perfect access solution for mums with buggies.

This compact unique step-lift consists of a lift platform that folds up when not in use thereby taking up minimal space. The platform travels on a vertical tower containing the driving motor. When the lift is not in use, its simply folded away. Ideal for school stages.

This foldable compact step-lift is equipped with an emergency lowering device. Furthermore, it can be individually customised to suit most environments.

The platform's wings and base have a disable function to prevent any trapping hazard. The lift has a steady and pleasant drive. This lift is also available for outdoor use.