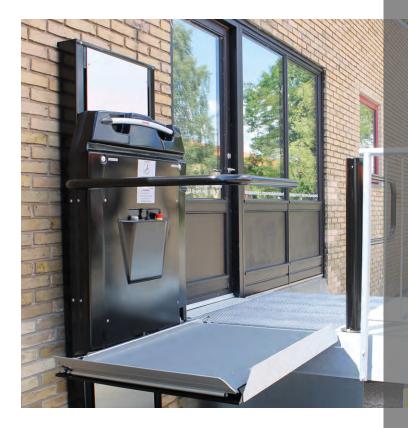

### **B3** Vertical Compact MINI-LIFT

With the B3 compact step-lift you will find a simple and easy lift solution that can be mounted without major structural changes. This wheelchair access lift is also a perfect access solution for mums with buggies.

This compact unique step-lift consists of a lift platform that folds up when not in use thereby taking up minimal space. The platform travels on a vertical tower containing the driving motor. When the lift is not in use, its simply folded away. Ideal for school stages.

This foldable compact step-lift is equipped with an emergency lowering device. Furthermore, it can be individually customised to suit most environments.

The platform's wings and base have a disable function to prevent any trapping hazard. The lift has a steady and pleasant drive. This lift is also available for outdoor use.