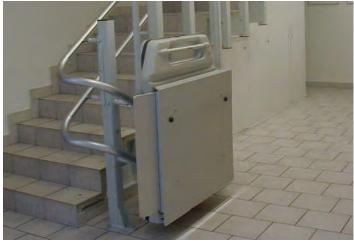

### **B3** Vertical Compact MINI-LIFT

With the B3 compact step-lift you will find a simple and easy lift solution that can be mounted without major structural changes. This wheelchair access lift is also a perfect access solution for mums with buggies.

This compact unique step-lift consists of a lift platform that folds up when not in use thereby taking up minimal space. The platform travels on a vertical tower containing the driving motor. When the lift is not in use, its simply folded away. Ideal for school stages.