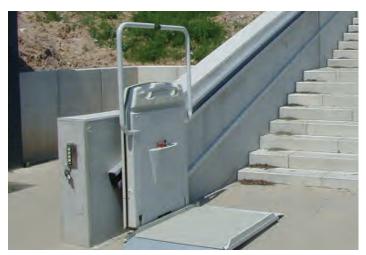

### **B3** Vertical Compact MINI-LIFT

With the B3 compact step-lift you will find a simple and easy lift solution that can be mounted without major structural changes. This wheelchair access lift is also a perfect access solution for mums with buggies.

This compact unique step-lift consists of a lift platform that folds up when not in use thereby taking up minimal space. The platform travels on a vertical tower containing the driving motor. When the lift is not in use, its simply folded away. Ideal for school stages.