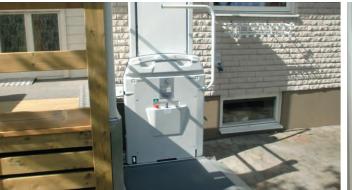

This foldable compact step-lift is equipped with an emergency lowering device. Furthermore, it can be individually customised to suit most environments.

The platform's wings and base have a disable function to prevent any trapping hazard. The lift has a steady and pleasant drive. This lift is also available for outdoor use.