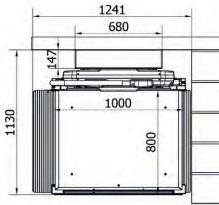

#### **Dimensions:**

Tower: Tower 680x147 mm.
0-1000: Tower 1962 mm.
0-1500: 2462 mm.
Width folded up: \*380 mm. Width
folded out: \*1130 mm. Platform
standard size: 1000x800 mm.

Other platform sizes: 1000 x 750 1000 x 700

> 1200 x 800 1300 x 800

\*Standard platform, wall-mounted.